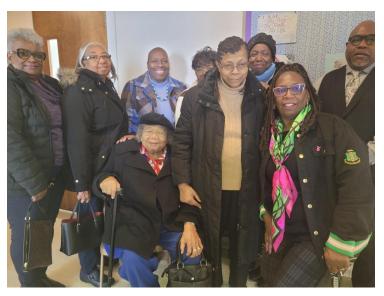

# UNITED WOMEN IN FAITH JOINT ANNUAL MEETING

**OF** 

Peninsula-Delaware Conference UWF Upper District and Lower District UWF

November 18, 2023 Bethesda United Methodist Church Salisbury, MD

Hosted by the Lower District UWF Betty Washington, President

Theme: "Entertaining Angels" Genesis 18:1-7

Angela Taylor
Vice President
Pen-Del
Conference UWF Calling the Meeting
to Order.

Guest Speaker, Kenya Roberts, Executive for Development Management – National Office, New York. She spoke to us about building a Legacy for the future of United Women in Faith.

UWF Attendees representing the Peninsula-Delaware Conference UWF during Worship